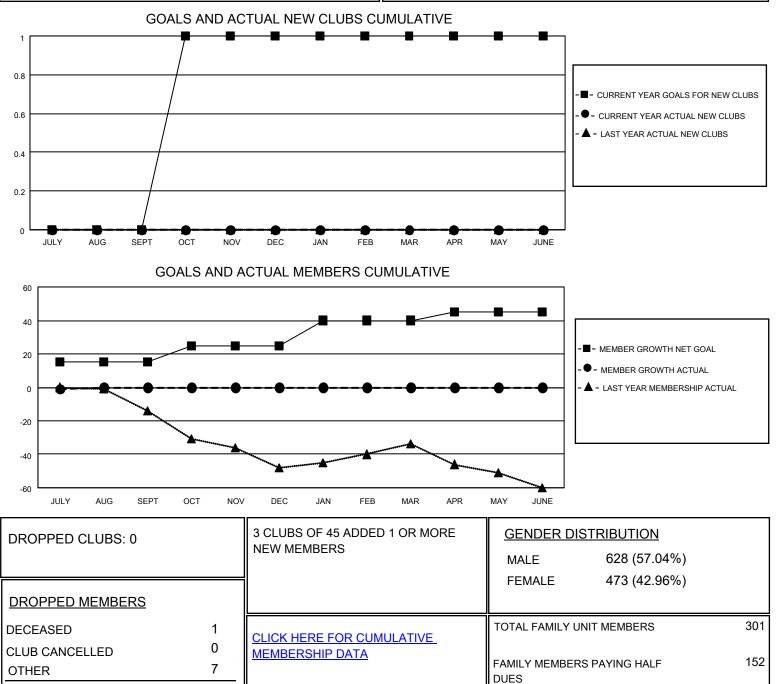

## LOCATION WASHINGTON

District 19 D

Results as of: 7/31/2020

| Clubs                 |               |           |               | Members               |                        |                         |                                                    |
|-----------------------|---------------|-----------|---------------|-----------------------|------------------------|-------------------------|----------------------------------------------------|
| RESULTS FOR 2020-2021 |               |           |               | RESULTS FOR 2020-2021 |                        |                         |                                                    |
| QUARTER               | NEW CLUB GOAL | NEW CLUBS | DROPPED CLUBS | QUARTER               | BER GROWTH NET<br>GOAL | MEMBER GROWTH<br>ACTUAL | DROPPED<br>MEMBERS ACTUAL<br>(including transfers) |
| JULY/AUG/SEPT         | 0             | 0         | 0             | JULY/AUG/SEPT         | 15                     | 10                      | 8                                                  |
| OCT/NOV/DEC           | 1             | 0         | 0             | OCT/NOV/DEC           | 10                     | 0                       | 0                                                  |
| JAN/FEB/MAR           | 0             | 0         | 0             | JAN/FEB/MAR           | 15                     | 0                       | 0                                                  |
| APR/MAY/JUNE          | 0             | 0         | 0             | APR/MAY/JUNE          | 5                      | 0                       | 0                                                  |